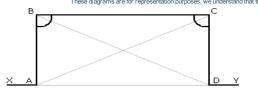

## HALLIS HUDSON ARC MADE TO MEASURE MEASUREMENT FORM

| Customer Name: Customer Telephone Number:                                                                                 |                                                                                                                                |  |  |
|---------------------------------------------------------------------------------------------------------------------------|--------------------------------------------------------------------------------------------------------------------------------|--|--|
| Wall size means you have measured along your wall and win For ceiling fixing please advise the projection away from the v |                                                                                                                                |  |  |
| Wall measurements supplied and ceiling fixing. Please proje                                                               | ect the polecm away from the wall.                                                                                             |  |  |
| Centre of pole measurements mean you have measured whe We will not make any projections for the brackets. The pole w      | ere the actual pole will be installed. This is only recommended for ceiling fixing. will be made to the measurements supplied. |  |  |
| WALL MEASUREMENTS                                                                                                         | CENTRE OF POLE MEASUREMENTS                                                                                                    |  |  |
| - m-                                                                                                                      | 1000                                                                                                                           |  |  |
|                                                                                                                           |                                                                                                                                |  |  |
| ·                                                                                                                         | 500                                                                                                                            |  |  |
| 1518                                                                                                                      | 90 50 50 50 50 50 50 50 50 50 50 50 50 50                                                                                      |  |  |
|                                                                                                                           |                                                                                                                                |  |  |
|                                                                                                                           |                                                                                                                                |  |  |
| Internal facets:  A-B B-C  Return facet*:  A-X  *Please leave "Return" information blank if you                           | A-C  Wall size  Centre of pole  n angle**:                                                                                     |  |  |
| RIGHT side Single i                                                                                                       | internal bend, with or without return                                                                                          |  |  |
| These diagrams are for representation purposes, we under A                                                                | derstand that these diagrams may not be a true representation of the actual shape of your bay  B  C ×                          |  |  |
|                                                                                                                           | Cross diagonal:  A-C  Wall size  Centre of pole  n angle**:                                                                    |  |  |
| C-X                                                                                                                       |                                                                                                                                |  |  |

\*Please leave "Return" information blank if you do not require a return

It is not necessary to supply both angles and diagonals, although supplying both does provide a good cross check

| Internal facets: |  |
|------------------|--|
| A-B              |  |
| B-C              |  |
| C-D              |  |

| Angles: |  |
|---------|--|
| В       |  |
| С       |  |
|         |  |

| Cross diagonals: |  |
|------------------|--|
| A-C              |  |
| B-D              |  |
| A-D              |  |

| Measurements are: |  |
|-------------------|--|
| Wall size         |  |
| Centre of pole    |  |
|                   |  |
|                   |  |

Return facets\*: A-X

Return angles\*\*:

It is not necessary to supply both angles and diagonals, although supplying both does provide a good cross check

| Internal facets: |  |
|------------------|--|
| A-B              |  |
| B-C              |  |
| C-D              |  |
| D-E              |  |
| E-F              |  |