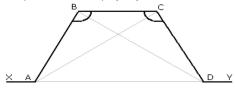

Return facets\*: A-X

Return angles\*\*:

It is not necessary to supply both angles and diagonals, although supplying both does provide a good cross check

| Internal facets: |  |
|------------------|--|
| A-B              |  |
| B-C              |  |
| C-D              |  |
| D-E              |  |
| E-F              |  |

| Ang | Angles: |  |
|-----|---------|--|
| В   |         |  |
| С   |         |  |
| D   |         |  |
| Е   |         |  |
|     |         |  |

| Cross diagonals: |  |  |
|------------------|--|--|
| A-C              |  |  |
| A-D              |  |  |
| A-E              |  |  |
| F-B              |  |  |
| F-C              |  |  |
| F-D              |  |  |
| A-F              |  |  |

| Measurements are: |  |
|-------------------|--|
| Wall size         |  |
| Centre of pole    |  |
|                   |  |
|                   |  |

Return facets\*:

| Return angles**: |  |
|------------------|--|
| Α                |  |
| F                |  |