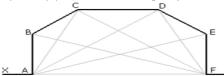

## Four internal bends, with or without returns

## It is not necessary to supply both angles and diagonals, although supplying both does provide a good cross check

| al facets: |  | Angles:    |       |
|------------|--|------------|-------|
|            |  | В          |       |
|            |  | С          |       |
|            |  | D          |       |
|            |  | E          |       |
|            |  |            |       |
|            |  |            |       |
| n facets*: |  | Return ang | les** |
|            |  | A          |       |
|            |  | F          |       |

| D                |        |  |
|------------------|--------|--|
| E                |        |  |
|                  |        |  |
|                  |        |  |
| Return angles**: |        |  |
| Return ang       | les**: |  |
| Return ang<br>A  | les**: |  |

| Cross diagonals: |  |  |
|------------------|--|--|
| A-C              |  |  |
| A-D              |  |  |
| A-E              |  |  |
| F-B              |  |  |
| F-C              |  |  |
| F-C<br>F-D       |  |  |
| A-F              |  |  |
|                  |  |  |

v

| Measurements are: |  |
|-------------------|--|
| Wall size         |  |
| Back of rail      |  |
| Centre of rail    |  |
| Front of rail     |  |

\*Please leave "Return" information blank if you do not require a return.