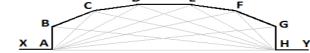

Six internal bends, with or without returns

This diagram is for representation purposes, we understand that this diagram may not be a true representation of the actual shape of your bay D Е

It is not necessary to supply both angles and diagonals, although supplying both does provide a good cross check

| Internal facets | : |
|-----------------|---|
| A-B             |   |
| B-C             |   |
| C-D             |   |
| D-E             |   |
| E-F             |   |

Return facets\*:

A-X H-Y

Intern A-B B-C C-D D-E E-F Return A-X F-Y

| Angles: |  |
|---------|--|
| В       |  |
| С       |  |
| D       |  |
| E       |  |
|         |  |

Return angles\*\*:

| Cross diagona | als: |
|---------------|------|
| A-C           |      |
| A-D           |      |
| A-E           |      |
| A-F           |      |
| A-G           |      |
| H-B           |      |
| H-C           |      |
| H-D           |      |
| H-E           |      |
| H-F           |      |
| A-H           |      |

| Measurements are: |  |  |
|-------------------|--|--|
| Wall size         |  |  |
| Back of rail      |  |  |
| Centre of rail    |  |  |
| Front of rail     |  |  |

\*Please leave "Return" information blank if you do not require a return.