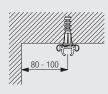

## Fixing to concrete ceilings with support 3112

The final distances may be outside of the recommendations above depending on curtain heading, make-up and any obstructions. Batten thickness depends on length of screw.