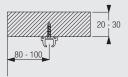

## Fitting Options

Ceiling fix to timber with single profile

The final distances may be outside of the recommendations above depending on curtain heading, make-up and any obstructions. Batten thickness depends on length of screw.