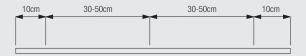

#### Fixing points

The fixing distances are meant as a guide only: they may vary in practice depending on surface and curtain weight.

## Fitting Options

Ceiling fix to timber with single profile

The final distances may be outside of the recommendations above depending on curtain heading, make-up and any obstructions. Batten thickness depends on length of screw.

## Ceiling fix to timber with two or multiple profiles

The final distances may be outside of the recommendations above depending on curtain heading, make-up and any obstructions. Batten thickness depends on length of screw.

## Fixing to concrete ceilings with support 3112

The final distances may be outside of the recommendations above depending on curtain heading, make-up and any obstructions. Batten thickness depends on length of screw.