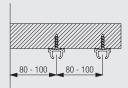

## Ceiling fix to timber with two or multiple profiles

The final distances may be outside of the recommendations above depending on curtain heading, make-up and any obstructions. Batten thickness depends on length of screw.