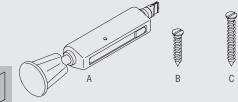

### Silent Gliss Tools 7550 makes fitting to wood more efficient and eliminates damage to the track.

A: Centre tool 7550 B: Screw 3019 / 12mm C: Screw 3025 / 18mm

The screws above are for fixing to wood.

When fixing to concrete, screws 2021 will be provided.