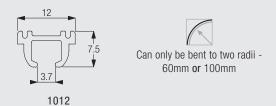

## Profile, Bending and Specification Information

## Useful Information and Sewing Accessories

Diagram uses standard 3533/3534 glider and is measured to the inside of the glider eye. For optional gliders substitute dimensions below: 3570 = 6.0mm

3548 = 6.5mm