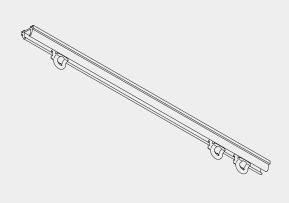

## Silent Gliss® 1012

## **Product Information**

- Hand operated curtain track for light curtains and nets
- Especially suitable for trucks, boats, caravans, etc
- Thin, elegant and bendable ceiling fix profile with special concrete-fixing supports where
  appropriate
- Quick fixing to wood with special Silent Gliss 7550 centre tool
- Pre-drilled every 120mm
- Standard colour: silver
- Standard profile length 6m, (profile connector for longer lengths)
- Can be bent