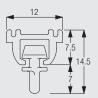

## Profile, Bending and Specification Information

#### Specification guide - download from www.silentgliss.co.uk (password required).

Silent Gliss 1012 curtain track, hand-drawn, anodised aluminium, complete with gliders 3533 at 16/m. 2 endstops 3016 per length, top fixed to timber (by others) at 360mm. centres with special screw 3019. ......Lm. State colour.