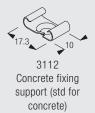

#### **Standard Accessories S** 1012 Profile 3016 Endstop Special screw - 12mm Concrete fixing support (std for C.S. 3019 3112 (standard for timber) concrete) 1012 3534 Glider 3533 in strip form 7002 Profile protector **Optional Accessories**