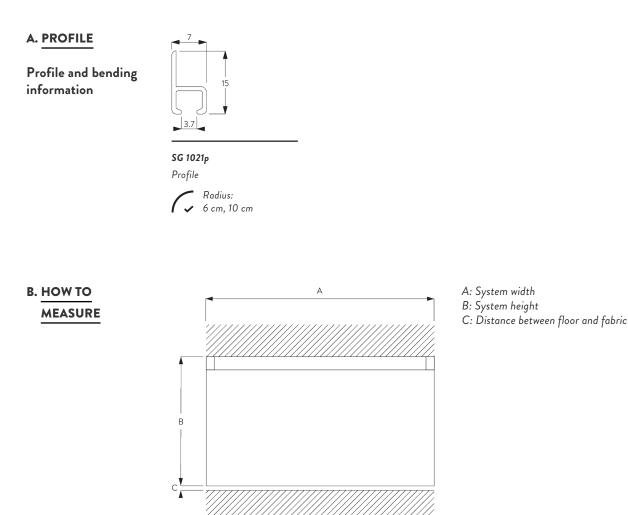

#### Dimensions

- Measurements are in mm except where indicated.
- Max. kg relates to fabric incl. accessories.
- Stack size depends on curtain make-up and fabric thickness.
- Distance between gliders max. 80 mm / distance between rollers max. 100 mm.
- Recommended distance floor / fabric: 20 mm.
- In order to determine system height (B), the smallest room height must be taken into account.

#### A. <u>FITTING</u> INFORMATION

For detailed fitting information, visit the Silent Gliss website.

**Fixing points** 

100 max. 300 max. 300 100

**B. FACE FITTING** 