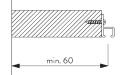

#### A. <u>FITTING</u> INFORMATION

For detailed fitting information, visit the Silent Gliss website.

**Fixing points** 

100 max. 300 max. 300 100

**B. FACE FITTING** 