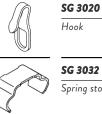

#### A. STANDARD PARTS

SG 1021p Profile

SG 3016

End stop

SG 3533 Glider

> SG 10896 Pan head screw 2.9x13

Spring stop

SG 3068 Frizzing tape

SG 3070 End stop

SG 3071

End stop

SG 3085 Spring stop

SG 10432

Draw rod 100 cm

SG 10431

Draw rod 75 cm