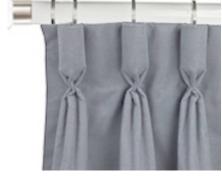

## Curtain Headings for Curtain Tracks

**Buttoned Pinch Pleat** 

Gathered Heading

Wave Headings

A 60mm wave provides a shallower wave, and a wider stack back. The stack back is 23cm per metre of curtain track.

60mm wave

Goblet Pleat

80mm wave

Triple Pinch Pleat

Pencil Pleat

An 80mm wave provides a deeper wave, and a slimmer stack back. The stack back is 18cm per metre of curtain track.