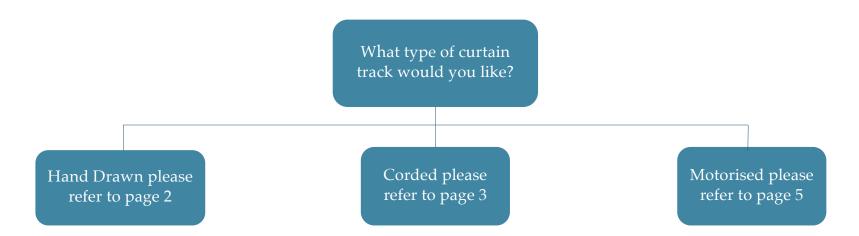

## <u>Silent Gliss Curtain Tracks – navigation tool to help you find the</u> <u>best track for your requirements.</u>

Please note all of the Silent Gliss curtain tracks are available in 6m profile lengths so are suitable for extra wide windows and bi-fold doors. We can also bend all of the tracks (except the triple track 6293) so they are all suitable for bay and L shaped windows.