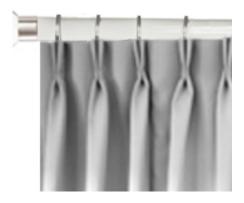

## Curtain Headings for Curtain Tracks

**Buttoned Pinch Pleat** 

Gathered Heading

Wave Headings

A 60mm wave provides a shallower wave, and a wider stack back. The stack back is 23cm per metre of curtain track.