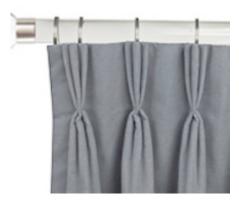

60mm wave

Goblet Pleat

80mm wave

Triple Pinch Pleat

Pencil Pleat

An 80mm wave provides a deeper wave, and a slimmer stack back. The stack back is 18cm per metre of curtain track.