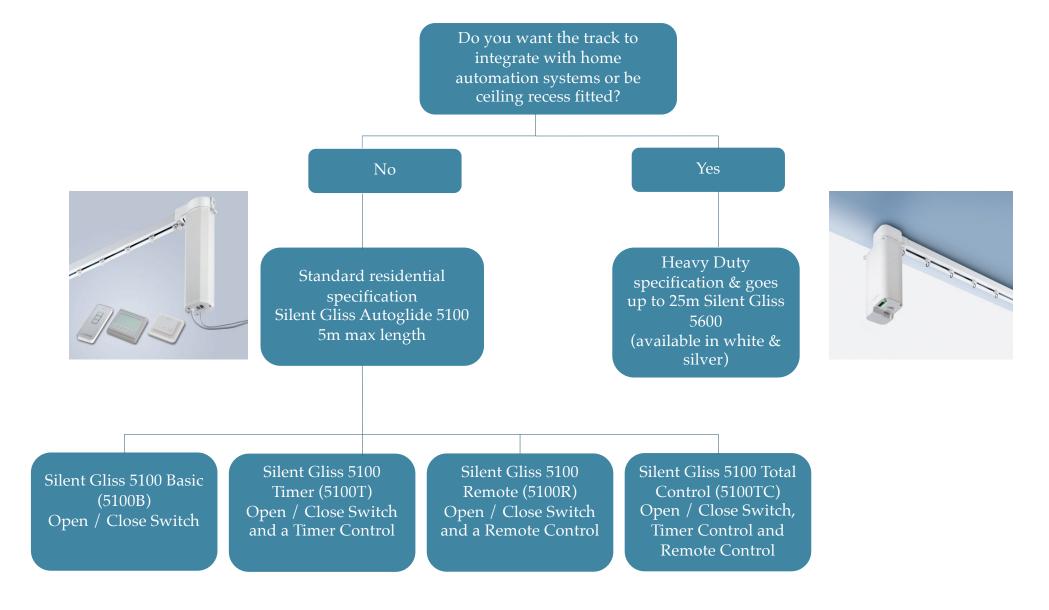

## Silent Gliss Motorised Curtain Tracks – navigation.

For home automation integration you may also wish to consider the Somfy motorised track. Please refer to the weight chart on the product specification tab for weight guidance on the Silent Gliss 5100 track. The Silent Gliss motorised tracks can be bent for bay windows (maximum 2 bends or one continuous curve).