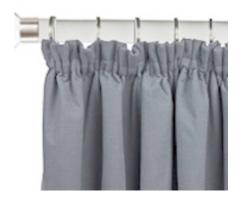

## Curtain Headings for Curtain Tracks

**Buttoned Pinch Pleat** 

Gathered Heading

Wave Headings

A 60mm wave provides a shallower wave, and a wider stack back. The stack back is 23cm per metre of curtain track.