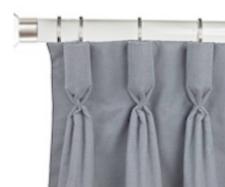

60mm wave

Goblet Pleat

80mm wave

Triple Pinch Pleat

Pencil Pleat

An 80mm wave provides a deeper wave, and a slimmer stack back. The stack back is 18cm per metre of curtain track.