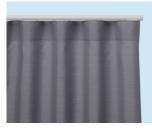

## Curtain Headings for Curtain Tracks

**Buttoned Pinch Pleat** 

Gathered Heading

Wave Headings

A 60mm wave provides a shallower wave, and a wider stack back. The stack back is 23cm per metre of curtain track.