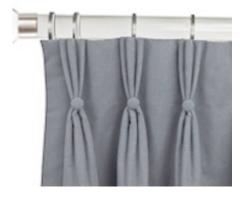

## Curtain Headings for Curtain Tracks

**Buttoned Pinch Pleat** 

Gathered Heading

Wave Headings

A 60mm wave provides a shallower wave, and a wider stack back. The stack back is 23cm per metre of curtain track.