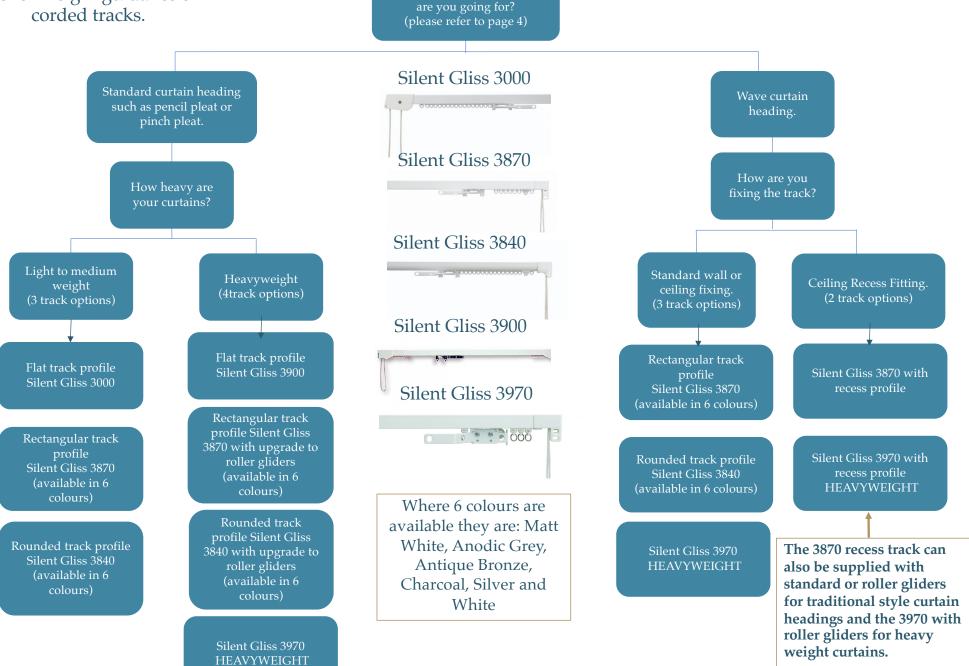

Please refer to weight charts on the product specification tabs for weight guidance on corded tracks

## <u>Silent Gliss Corded Curtain Tracks – navigation.</u>

What type of curtain heading