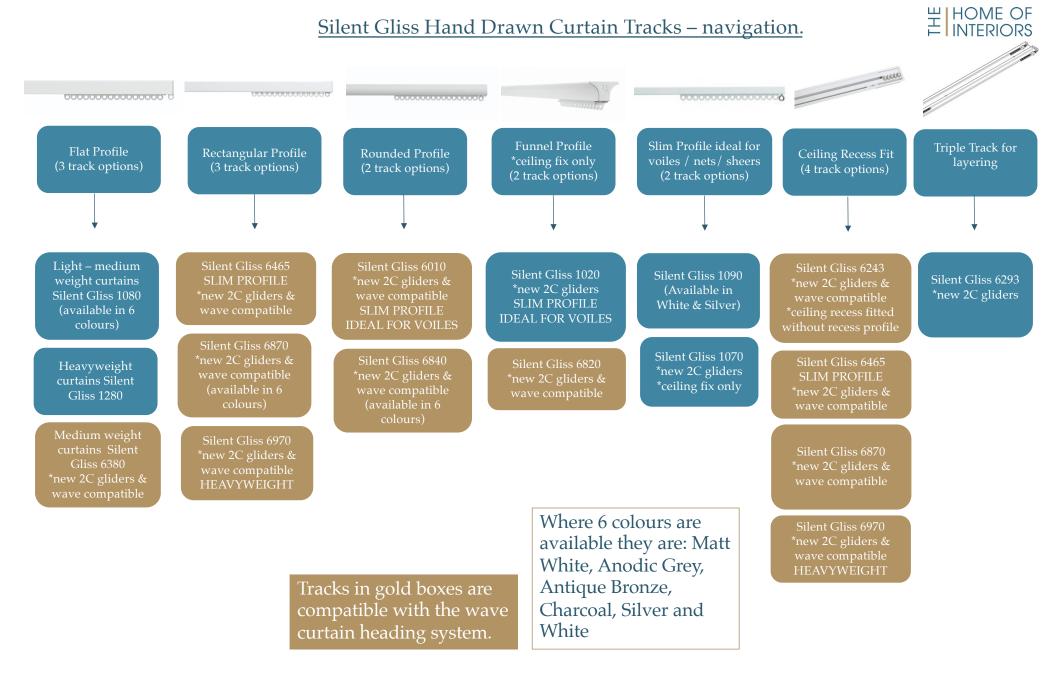

All tracks are suitable for extra wide windows, bi-fold doors and L and bay shaped windows. All tracks come in white; if other colours are available these are stated next to the track reference. For glider information & curtain weight guides please refer to our separate blog post on this.