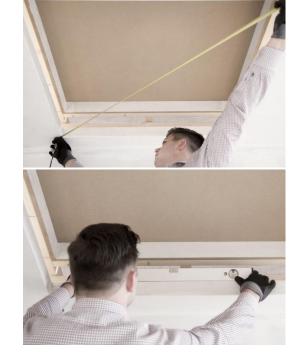

## **Measure Opening and Pockets for Skylights**

Skylight installation requires precise preparations. Measure all opening lengths and overall recess lengths. Laser can be used.

Important: Millimeter precision is important for perfect end result. It can be worth measuring again after first box has been installed.

Measure the pocket size at each end and the center.

Measure diagonals to confirm the opening is square and true.

Important: Some skylight blinds are very sensitive to openings being absolute correct. Laser can be used.