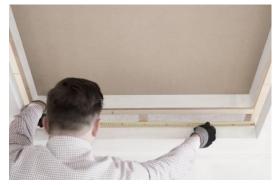

## **Measure Opening and Pockets for Skylights**

Skylight installation requires precise preparations. Measure all opening lengths and overall recess lengths. Laser can be used.

Important: Millimeter precision is important for perfect end result. It can be worth measuring again after first box has been installed.

Measure the pocket size at each end and the center.

Measure diagonals to confirm the opening is square and true.

Important: Some skylight blinds are very sensitive to openings being absolute correct. Laser can be used.