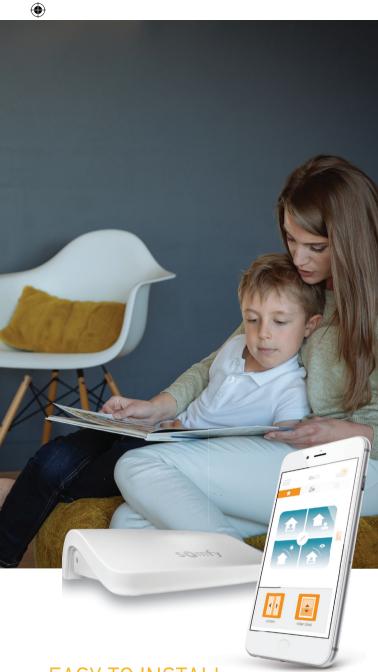

#### EASY TO USE, INTUITIVE, SMART & FUN

Check and control your blinds and curtains via the app on your smartphone. Designed to make your life easier and more comfortable with just one click.

#### EASY TO INSTALL

Simply connect the Connexoon RTS to the internet, install the app on your smartphone and you're ready to connect your blinds and curtains wirelessly.