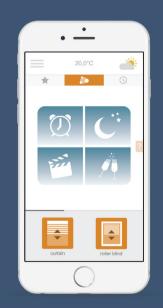

#### EASY TO USE, INTUITIVE, SMART & FUN

Check and control your blinds and curtains via the app on your smartphone. Designed to make your life easier and more comfortable with just one click.

## **3 KEY FUNCTIONS**

#### HOME MODE (centralisation)

Open and close all your blinds and curtains with a simple click on your smartphone. Create 4 personal named modes to control several connected blinds or curtains simultaneously. E.g. Back home mode, Sun protection scenario or Privacy mode.

#### TIMER

Schedule the opening and closing of your blinds and curtains at the time and date of your choice. Not just for your convenience but also to imply occupancy while you're not at home.

#### AMBIANCE REPLAY

Store the positions for your blinds, curtains and your lights to reproduce your favorite moments with just one click!

### THE 3 KEY FUNCTIONS OF THE APP

HOME MODE (centralisation)

**One click** to open or close all your blinds and curtains and turn your lights on or off.

TIMER

Programming for the blinds, curtains and lights at preferred times each day, to simulate presence.

AMBIANCE REPLAY

Run programmed ambiances with 1 click. For instance, run the "Film evening" ambiance to close the living room curtains and turn on the lights.