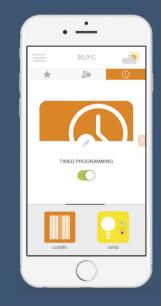

#### TIMER

Schedule the opening and closing of your blinds and curtains at the time and date of your choice. Not just for your convenience but also to imply occupancy while you're not at home.

### THE 3 KEY FUNCTIONS OF THE APP

HOME MODE (centralisation)

**One click** to open or close all your blinds and curtains and turn your lights on or off.

TIMER

Programming for the blinds, curtains and lights at preferred times each day, to simulate presence.