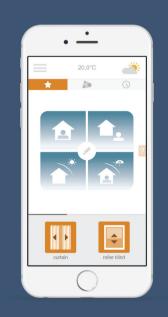

#### HOME MODE (centralisation)

Open and close all your blinds and curtains with a simple click on your smartphone. Create 4 personal named modes to control several connected blinds or curtains simultaneously. E.g. Back home mode, Sun protection scenario or Privacy mode.

### THE 3 KEY FUNCTIONS OF THE APP

HOME MODE (centralisation)

**One click** to open or close all your blinds and curtains and turn your lights on or off.

TIMER

Programming for the blinds, curtains and lights at preferred times each day, to simulate presence.