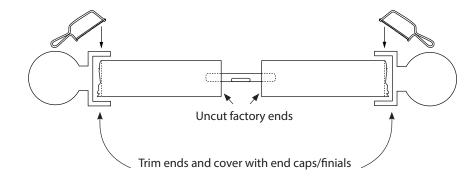

## SYSTEM30 STRAIGHT TRACK

Join together factory cut ends and trim off the excess at track ends only

- Place a support bracket as close as possible to the join
- 3 Ensure the joins are butted together tightly before tightening lock screws

With careful installation gliders will pass over the track joins. There is no limit to maximum track length