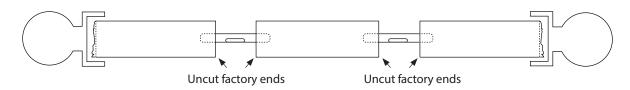

## SYSTEM30 STRAIGHT TRACK

Join together factory cut ends and trim off the excess at track ends only

- Place a support bracket as close as possible to the join
- 3 Ensure the joins are butted together tightly before tightening lock screws

With careful installation gliders will pass over the track joins. There is no limit to maximum track length