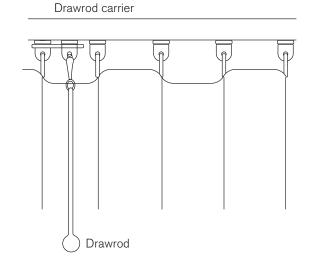

## SYSTEM30 STRAIGHT TRACK

Join together factory cut ends and trim off the excess at track ends only





- Place a support bracket as close as possible to the join
- 3 Ensure the joins are butted together tightly before tightening lock screws

With careful installation gliders will pass over the track joins. There is no limit to maximum track length



### TRACK JOINER



#### BRACKET SPACING



## BRACKETS AND FITTINGS

## FACE FIX BRACKETS FOR SYSTEM 30 All dimensions are in mm



Standard bracket



Heavy duty adjustable 110 -150 bracket



Heavy duty adjustable 75 -110 bracket



Double track bracket

# DIRECT CEILING FIX USING PRE DRILLED TRACK



### DRAWROD CARRIER