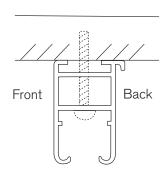

## SYSTEM30 STRAIGHT TRACK

Join together factory cut ends and trim off the excess at track ends only





- Place a support bracket as close as possible to the join
- 3 Ensure the joins are butted together tightly before tightening lock screws

With careful installation gliders will pass over the track joins. There is no limit to maximum track length



### TRACK JOINER



#### BRACKET SPACING



## BRACKETS AND FITTINGS

## FACE FIX BRACKETS FOR SYSTEM 30 All dimensions are in mm



Standard bracket



Heavy duty adjustable 110 -150 bracket



Heavy duty adjustable 75 -110 bracket



Double track bracket

# DIRECT CEILING FIX USING PRE DRILLED TRACK



### DRAWROD CARRIER