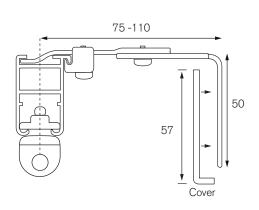

## FACE FIX BRACKETS FOR SYSTEM 30 All dimensions are in mm

Standard bracket

Heavy duty adjustable 110 -150 bracket

Heavy duty adjustable 75 -110 bracket

Double track bracket