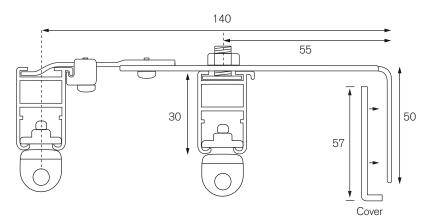

## FACE FIX BRACKETS FOR SYSTEM 30 All dimensions are in mm

Standard bracket

Heavy duty adjustable 110 -150 bracket

Heavy duty adjustable 75 -110 bracket

Double track bracket