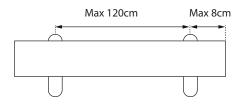

## SYSTEM30 STRAIGHT TRACK

Join together factory cut ends and trim off the excess at track ends only





- Place a support bracket as close as possible to the join
- 3 Ensure the joins are butted together tightly before tightening lock screws

With careful installation gliders will pass over the track joins. There is no limit to maximum track length



### TRACK JOINER



#### BRACKET SPACING



## BRACKETS AND FITTINGS

## FACE FIX BRACKETS FOR SYSTEM 30 All dimensions are in mm



Standard bracket



Heavy duty adjustable 110 -150 bracket



Heavy duty adjustable 75 -110 bracket



Double track bracket

# DIRECT CEILING FIX USING PRE DRILLED TRACK



### DRAWROD CARRIER