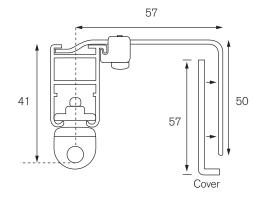

## FACE FIX BRACKETS FOR SYSTEM 30 All dimensions are in mm

Standard bracket

Heavy duty adjustable 110 -150 bracket

Heavy duty adjustable 75 -110 bracket

Double track bracket