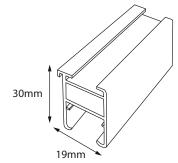

## FACE FIX BRACKETS FOR SYSTEM 30 All dimensions are in mm

Standard bracket

Heavy duty adjustable 110 -150 bracket

Heavy duty adjustable 75 -110 bracket

Double track bracket