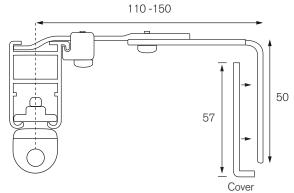

## FACE FIX BRACKETS FOR SYSTEM 30 All dimensions are in mm

Standard bracket

Heavy duty adjustable 110 -150 bracket

Heavy duty adjustable 75 -110 bracket

Double track bracket