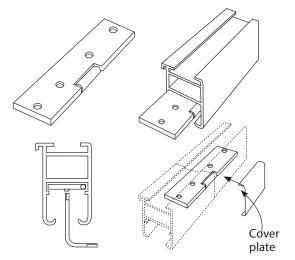

## SYSTEM30 STRAIGHT TRACK

Join together factory cut ends and trim off the excess at track ends only

- Place a support bracket as close as possible to the join
- 3 Ensure the joins are butted together tightly before tightening lock screws

### TRACK JOINER