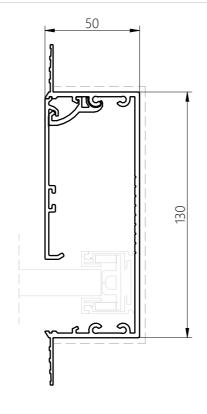

## HEM BAR BOX S130x130SS (OPTIONAL)

PRODUCT REFERENCE

FRAME DESIGN OPTIONS

**COVER HINGE** 

S130x130SS SERIES SIZE CORNERS

+ Hem Bar Box

to hold cover plate, installed on either side of the box

**BOX VARIATIONS** 