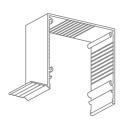

## Blindspace® S130x130SS

for SHY 85 Zip® 60 36 - ZIP Roof Roller Blinds with Side Channels

HEAD BOX S130x130SS

## HEM BAR BOX S130x130SS (OPTIONAL)

PRODUCT REFERENCE

FRAME DESIGN OPTIONS

**COVER HINGE** 

S130x130SS SERIES SIZE CORNERS

+ Hem Bar Box

to hold cover plate, installed on either side of the box

**BOX VARIATIONS** 

S130x130NN No flanges

S130x130NS Skim coat flange on one side (reversible)

S130x130SS Skim coat flange on both sides

| Product              | Blindspace S130x130SS,<br>S130x50SS                                                                                                                                                                                                                                                              |
|----------------------|--------------------------------------------------------------------------------------------------------------------------------------------------------------------------------------------------------------------------------------------------------------------------------------------------|
| Description          | Recessed box with optional flanges and hinged cover to conceal blinds flush with ceiling finished surface.                                                                                                                                                                                       |
| Blind sizes          | Please see size chart and supplier details for blind sizes such as max. width, height and area.                                                                                                                                                                                                  |
| Finishes             | Provided in RAL 9016 (white) Optional powder coating to other RAL colours available.                                                                                                                                                                                                             |
| Material             | Powder Coated Aluminium,<br>EN 6063 T6                                                                                                                                                                                                                                                           |
| Optional accessories | End cap Splice pin (to align boxes) Splice plate (to align covers) Chain guide (for manual blinds) Covers in various widths                                                                                                                                                                      |
| Box length           | 6000mm<br>Cut to size for shorter lengths.<br>Spliced together for longer<br>lengths.                                                                                                                                                                                                            |
| Installation         | Boxes to be fixed with countersunk screws every 200mm through back (and both flanges when available) into appropriate backing. Scrim tape to be used on flanges. Finished plaster level to be flush with cover. Allow 3mm recess space for ease of installation, shown in dash line around boxes |
| Print date           | 2022/06/10                                                                                                                                                                                                                                                                                       |
| Page size            | ISO A3 420x297                                                                                                                                                                                                                                                                                   |
| Print file           | blindspace s130x130ss for rooflights with shy 85 zip 60.dwg                                                                                                                                                                                                                                      |