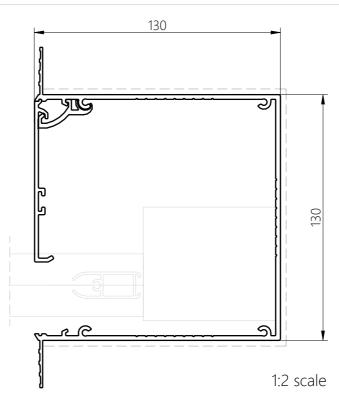

## Blindspace® S130x130SS

for SHY 85 Zip® 60 36 - ZIP Roof Roller Blinds with Side Channels

HEAD BOX S130x130SS

S130x130NN No flanges

S130x130NS Skim coat flange on one side (reversible)

S130x130SS Skim coat flange on both sides

| Product              | Blindspace S130x130SS,<br>S130x50SS                                                                                                                                                                                                                                                              |
|----------------------|--------------------------------------------------------------------------------------------------------------------------------------------------------------------------------------------------------------------------------------------------------------------------------------------------|
| Description          | Recessed box with optional flanges and hinged cover to conceal blinds flush with ceiling finished surface.                                                                                                                                                                                       |
| Blind sizes          | Please see size chart and supplier details for blind sizes such as max. width, height and area.                                                                                                                                                                                                  |
| Finishes             | Provided in RAL 9016 (white) Optional powder coating to other RAL colours available.                                                                                                                                                                                                             |
| Material             | Powder Coated Aluminium,<br>EN 6063 T6                                                                                                                                                                                                                                                           |
| Optional accessories | End cap Splice pin (to align boxes) Splice plate (to align covers) Chain guide (for manual blinds) Covers in various widths                                                                                                                                                                      |
| Box length           | 6000mm<br>Cut to size for shorter lengths.<br>Spliced together for longer<br>lengths.                                                                                                                                                                                                            |
| Installation         | Boxes to be fixed with countersunk screws every 200mm through back (and both flanges when available) into appropriate backing. Scrim tape to be used on flanges. Finished plaster level to be flush with cover. Allow 3mm recess space for ease of installation, shown in dash line around boxes |
| Print date           | 2022/06/10                                                                                                                                                                                                                                                                                       |
| Page size            | ISO A3 420x297                                                                                                                                                                                                                                                                                   |
| Print file           | blindspace s130x130ss for rooflights with shy 85 zip 60.dwg                                                                                                                                                                                                                                      |