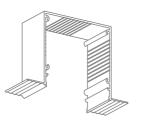

## Blindspace® S130x130SS

for SHY 85 Zip® 60 36 - ZIP Roof Roller Blinds with Side Channels

HEAD BOX S130x130SS

## HEM BAR BOX S130x130SS (OPTIONAL)

PRODUCT REFERENCE

FRAME DESIGN OPTIONS

**COVER HINGE** 

S130x130SS SERIES SIZE CORNERS

+ Hem Bar Box

to hold cover plate, installed on either side of the box

**BOX VARIATIONS** 

S130x130NN No flanges

S130x130NS Skim coat flange on one side (reversible)

S130x130SS Skim coat flange on both sides

| Product              | Blindspace S130x130SS,<br>S130x50SS                                                                                                                                                                                                                                                              |
|----------------------|--------------------------------------------------------------------------------------------------------------------------------------------------------------------------------------------------------------------------------------------------------------------------------------------------|
| Description          | Recessed box with optional flanges and hinged cover to conceal blinds flush with ceiling finished surface.                                                                                                                                                                                       |
| Blind sizes          | Please see size chart and supplier details for blind sizes such as max. width, height and area.                                                                                                                                                                                                  |
| Finishes             | Provided in RAL 9016 (white) Optional powder coating to other RAL colours available.                                                                                                                                                                                                             |
| Material             | Powder Coated Aluminium,<br>EN 6063 T6                                                                                                                                                                                                                                                           |
| Optional accessories | End cap Splice pin (to align boxes) Splice plate (to align covers) Chain guide (for manual blinds) Covers in various widths                                                                                                                                                                      |
| Box length           | 6000mm<br>Cut to size for shorter lengths.<br>Spliced together for longer<br>lengths.                                                                                                                                                                                                            |
| Installation         | Boxes to be fixed with countersunk screws every 200mm through back (and both flanges when available) into appropriate backing. Scrim tape to be used on flanges. Finished plaster level to be flush with cover. Allow 3mm recess space for ease of installation, shown in dash line around boxes |
| Print date           | 2022/06/10                                                                                                                                                                                                                                                                                       |
| Page size            | ISO A3 420x297                                                                                                                                                                                                                                                                                   |
| Print file           | blindspace s130x130ss for rooflights with shy 85 zip 60.dwg                                                                                                                                                                                                                                      |