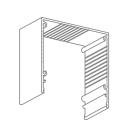

## Blindspace® S130x130SS

for SHY 85 Zip® 60 36 - ZIP Roof Roller Blinds with Side Channels

HEAD BOX S130x130SS

S130x130NN No flanges

S130x130NS Skim coat flange on one side (reversible)

S130x130SS Skim coat flange on both sides

| Product              | Blindspace S130x130SS,<br>S130x50SS                                                                                                                                                                                                                                                              |
|----------------------|--------------------------------------------------------------------------------------------------------------------------------------------------------------------------------------------------------------------------------------------------------------------------------------------------|
| Description          | Recessed box with optional flanges and hinged cover to conceal blinds flush with ceiling finished surface.                                                                                                                                                                                       |
| Blind sizes          | Please see size chart and supplier details for blind sizes such as max. width, height and area.                                                                                                                                                                                                  |
| Finishes             | Provided in RAL 9016 (white) Optional powder coating to other RAL colours available.                                                                                                                                                                                                             |
| Material             | Powder Coated Aluminium,<br>EN 6063 T6                                                                                                                                                                                                                                                           |
| Optional accessories | End cap Splice pin (to align boxes) Splice plate (to align covers) Chain guide (for manual blinds) Covers in various widths                                                                                                                                                                      |
| Box length           | 6000mm<br>Cut to size for shorter lengths.<br>Spliced together for longer<br>lengths.                                                                                                                                                                                                            |
| Installation         | Boxes to be fixed with countersunk screws every 200mm through back (and both flanges when available) into appropriate backing. Scrim tape to be used on flanges. Finished plaster level to be flush with cover. Allow 3mm recess space for ease of installation, shown in dash line around boxes |
| Print date           | 2022/06/10                                                                                                                                                                                                                                                                                       |
| Page size            | ISO A3 420x297                                                                                                                                                                                                                                                                                   |
| Print file           | blindspace s130x130ss for rooflights with shy 85 zip 60.dwg                                                                                                                                                                                                                                      |