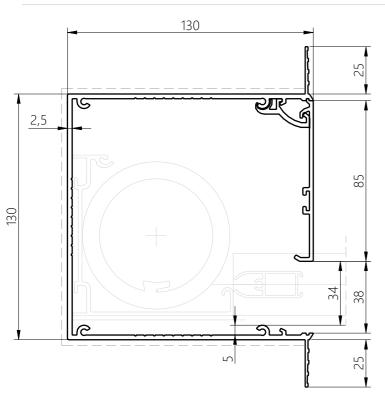

## Blindspace® S130x130SS

for SHY 85 Zip® 60 36 - ZIP Roof Roller Blinds with Side Channels

HEAD BOX S130x130SS

S130x130NN No flanges

S130x130NS Skim coat flange on one side (reversible)

S130x130SS Skim coat flange on both sides

| Product              | Blindspace S130x130SS,<br>S130x50SS                                                                                                                                                                                                                                                              |
|----------------------|--------------------------------------------------------------------------------------------------------------------------------------------------------------------------------------------------------------------------------------------------------------------------------------------------|
| Description          | Recessed box with optional flanges and hinged cover to conceal blinds flush with ceiling finished surface.                                                                                                                                                                                       |
| Blind sizes          | Please see size chart and supplier details for blind sizes such as max. width, height and area.                                                                                                                                                                                                  |
| Finishes             | Provided in RAL 9016 (white) Optional powder coating to other RAL colours available.                                                                                                                                                                                                             |
| Material             | Powder Coated Aluminium,<br>EN 6063 T6                                                                                                                                                                                                                                                           |
| Optional accessories | End cap Splice pin (to align boxes) Splice plate (to align covers) Chain guide (for manual blinds) Covers in various widths                                                                                                                                                                      |
| Box length           | 6000mm<br>Cut to size for shorter lengths.<br>Spliced together for longer<br>lengths.                                                                                                                                                                                                            |
| Installation         | Boxes to be fixed with countersunk screws every 200mm through back (and both flanges when available) into appropriate backing. Scrim tape to be used on flanges. Finished plaster level to be flush with cover. Allow 3mm recess space for ease of installation, shown in dash line around boxes |
| Print date           | 2022/06/10                                                                                                                                                                                                                                                                                       |
| Page size            | ISO A3 420x297                                                                                                                                                                                                                                                                                   |
| Print file           | blindspace s130x130ss for rooflights with shy 85 zip 60.dwg                                                                                                                                                                                                                                      |