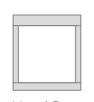

## Blindspace® S100x100SS

for Standard Roller Blind

HEAD BOX S100x100SS

SIDE BOX S100x50SS (OPTIONAL)

HEM BAR BOX S100x50SS (OPTIONAL)

PRODUCT REFERENCE

S**100x100**SS

SERIES SIZE CORNERS

FRAME DESIGN OPTIONS

Head Box Head Box + Side Boxes

Head Box

- + Side Boxes
- + Hem Bar Box

**BOX VARIATIONS** 

S100x100NN No Flanges

S100x100NS Skim Coat Flange on one side (reversible)

S100x100SS Skim Coat Flange on both sides