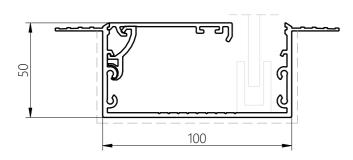

## Blindspace® S100x100SS

for Standard Roller Blind

HEAD BOX S100x100SS

SIDE BOX S100x50SS (OPTIONAL)

HEM BAR BOX S100x50SS (OPTIONAL)

PRODUCT REFERENCE

S**100x100**SS

SERIES SIZE CORNERS

FRAME DESIGN OPTIONS

Head Box Head Box + Side Boxes

Head Box

- + Side Boxes
- + Hem Bar Box

**BOX VARIATIONS** 

S100x100NN No Flanges

S100x100NS Skim Coat Flange on one side (reversible)

S100x100SS Skim Coat Flange on both sides