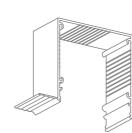

FRAME DESIGN OPTIONS

Head Box Head Box + Side Boxes

Head Box

- + Side Boxes
- + Hem Bar Box

**BOX VARIATIONS** 

S100x100NN No Flanges

S100x100NS Skim Coat Flange on one side (reversible)

S100x100SS Skim Coat Flange on both sides

COVER HINGE to hold cover plate, installed on either side

| Product              | Blindspace S100x100SS,<br>S100x50SS                                                                                                                                                                                                                                                              |
|----------------------|--------------------------------------------------------------------------------------------------------------------------------------------------------------------------------------------------------------------------------------------------------------------------------------------------|
| Description          | Recessed box with optional flanges and hinged cover to conceal blinds flush with wall or ceiling finished surface.                                                                                                                                                                               |
| Blind sizes          | Please see size chart and supplier details for blind sizes such as max. width, height and area.                                                                                                                                                                                                  |
| Finishes             | Provided in RAL 9016 (white) Optional powder coating to other RAL colours available.                                                                                                                                                                                                             |
| Material             | Powder Coated Aluminium,<br>EN 6063 T6                                                                                                                                                                                                                                                           |
| Optional accessories | End cap Splice pin (to align boxes) Splice plate (to align covers) Chain guide (for manual blinds) Covers in various widths                                                                                                                                                                      |
| Box length           | 6000mm<br>Cut to size for shorter lengths.<br>Spliced together for longer<br>lengths.                                                                                                                                                                                                            |
| Installation         | Boxes to be fixed with countersunk screws every 200mm through back (and both flanges when available) into appropriate backing. Scrim tape to be used on flanges. Finished plaster level to be flush with cover. Allow 3mm recess space for ease of installation, shown in dash line around boxes |
| Print date           | 2022/05/23                                                                                                                                                                                                                                                                                       |
| Page size            | ISO A3 420x297                                                                                                                                                                                                                                                                                   |
| Print file           | blindspace s100x100ss with standard roller.dwg                                                                                                                                                                                                                                                   |