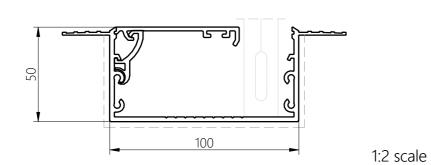

## Blindspace® S100x100SS

for Standard Roller Blind

HEAD BOX S100x100SS

SIDE BOX S100x50SS (OPTIONAL)

HEM BAR BOX S100x50SS (OPTIONAL)

PRODUCT REFERENCE

S**100x100**SS

SERIES SIZE CORNERS

FRAME DESIGN OPTIONS

Head Box Head Box + Side Boxes

Head Box

- + Side Boxes
- + Hem Bar Box

**BOX VARIATIONS** 

S100x100NN No Flanges

S100x100NS Skim Coat Flange on one side (reversible)

S100x100SS Skim Coat Flange on both sides