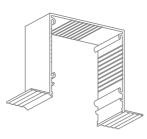

## Blindspace® S100x100SS

for Standard Roller Blind

HEAD BOX S100x100SS

SIDE BOX S100x50SS (OPTIONAL)

HEM BAR BOX S100x50SS (OPTIONAL)

PRODUCT REFERENCE

S**100x100**SS

SERIES SIZE CORNERS

FRAME DESIGN OPTIONS

Head Box Head Box + Side Boxes

Head Box

- + Side Boxes
- + Hem Bar Box

**BOX VARIATIONS** 

S100x100NN No Flanges

S100x100NS Skim Coat Flange on one side (reversible)

S100x100SS Skim Coat Flange on both sides

COVER HINGE to hold cover plate, installed on either side

| Product              | Blindspace S100x100SS,<br>S100x50SS                                                                                                                                                                                                                                                              |
|----------------------|--------------------------------------------------------------------------------------------------------------------------------------------------------------------------------------------------------------------------------------------------------------------------------------------------|
| Description          | Recessed box with optional flanges and hinged cover to conceal blinds flush with wall or ceiling finished surface.                                                                                                                                                                               |
| Blind sizes          | Please see size chart and supplier details for blind sizes such as max. width, height and area.                                                                                                                                                                                                  |
| Finishes             | Provided in RAL 9016 (white) Optional powder coating to other RAL colours available.                                                                                                                                                                                                             |
| Material             | Powder Coated Aluminium,<br>EN 6063 T6                                                                                                                                                                                                                                                           |
| Optional accessories | End cap Splice pin (to align boxes) Splice plate (to align covers) Chain guide (for manual blinds) Covers in various widths                                                                                                                                                                      |
| Box length           | 6000mm<br>Cut to size for shorter lengths.<br>Spliced together for longer<br>lengths.                                                                                                                                                                                                            |
| Installation         | Boxes to be fixed with countersunk screws every 200mm through back (and both flanges when available) into appropriate backing. Scrim tape to be used on flanges. Finished plaster level to be flush with cover. Allow 3mm recess space for ease of installation, shown in dash line around boxes |
| Print date           | 2022/05/23                                                                                                                                                                                                                                                                                       |
| Page size            | ISO A3 420x297                                                                                                                                                                                                                                                                                   |
| Print file           | blindspace s100x100ss with standard roller.dwg                                                                                                                                                                                                                                                   |