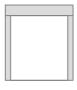

## Blindspace® S100x100SS

for Standard Roller Blind

HEAD BOX S100x100SS

SIDE BOX S100x50SS (OPTIONAL)

HEM BAR BOX S100x50SS (OPTIONAL)

PRODUCT REFERENCE

S**100x100**SS

SERIES SIZE CORNERS

FRAME DESIGN OPTIONS

Head Box Head Box + Side Boxes

Head Box

- + Side Boxes
- + Hem Bar Box

**BOX VARIATIONS** 

S100x100NN No Flanges

S100x100NS Skim Coat Flange on one side (reversible)

S100x100SS Skim Coat Flange on both sides