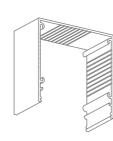

FRAME DESIGN OPTIONS

Head Box Head Box + Side Boxes

Head Box

- + Side Boxes
- + Hem Bar Box

**BOX VARIATIONS** 

S100x100NN No Flanges

S100x100NS Skim Coat Flange on one side (reversible)

S100x100SS Skim Coat Flange on both sides

COVER HINGE to hold cover plate, installed on either side

| Product              | Blindspace S100x100SS,<br>S100x50SS                                                                                                                                                                                                                                                              |
|----------------------|--------------------------------------------------------------------------------------------------------------------------------------------------------------------------------------------------------------------------------------------------------------------------------------------------|
| Description          | Recessed box with optional flanges and hinged cover to conceal blinds flush with wall or ceiling finished surface.                                                                                                                                                                               |
| Blind sizes          | Please see size chart and supplier details for blind sizes such as max. width, height and area.                                                                                                                                                                                                  |
| Finishes             | Provided in RAL 9016 (white) Optional powder coating to other RAL colours available.                                                                                                                                                                                                             |
| Material             | Powder Coated Aluminium,<br>EN 6063 T6                                                                                                                                                                                                                                                           |
| Optional accessories | End cap Splice pin (to align boxes) Splice plate (to align covers) Chain guide (for manual blinds) Covers in various widths                                                                                                                                                                      |
| Box length           | 6000mm<br>Cut to size for shorter lengths.<br>Spliced together for longer<br>lengths.                                                                                                                                                                                                            |
| Installation         | Boxes to be fixed with countersunk screws every 200mm through back (and both flanges when available) into appropriate backing. Scrim tape to be used on flanges. Finished plaster level to be flush with cover. Allow 3mm recess space for ease of installation, shown in dash line around boxes |
| Print date           | 2022/05/23                                                                                                                                                                                                                                                                                       |
| Page size            | ISO A3 420x297                                                                                                                                                                                                                                                                                   |
| Print file           | blindspace s100x100ss with standard roller.dwg                                                                                                                                                                                                                                                   |