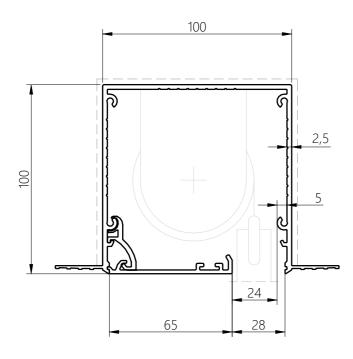

## Blindspace® S100x100SS

for Standard Roller Blind

HEAD BOX S100x100SS

SIDE BOX S100x50SS (OPTIONAL)

HEM BAR BOX S100x50SS (OPTIONAL)

PRODUCT REFERENCE

S**100x100**SS

SERIES SIZE CORNERS

FRAME DESIGN OPTIONS

Head Box Head Box + Side Boxes

Head Box

- + Side Boxes
- + Hem Bar Box

**BOX VARIATIONS** 

S100x100NN No Flanges

S100x100NS Skim Coat Flange on one side (reversible)

S100x100SS Skim Coat Flange on both sides

COVER HINGE to hold cover plate, installed on either side

| Product              | Blindspace S100x100SS,<br>S100x50SS                                                                                                                                                                                                                                                              |
|----------------------|--------------------------------------------------------------------------------------------------------------------------------------------------------------------------------------------------------------------------------------------------------------------------------------------------|
| Description          | Recessed box with optional flanges and hinged cover to conceal blinds flush with wall or ceiling finished surface.                                                                                                                                                                               |
| Blind sizes          | Please see size chart and supplier details for blind sizes such as max. width, height and area.                                                                                                                                                                                                  |
| Finishes             | Provided in RAL 9016 (white) Optional powder coating to other RAL colours available.                                                                                                                                                                                                             |
| Material             | Powder Coated Aluminium,<br>EN 6063 T6                                                                                                                                                                                                                                                           |
| Optional accessories | End cap Splice pin (to align boxes) Splice plate (to align covers) Chain guide (for manual blinds) Covers in various widths                                                                                                                                                                      |
| Box length           | 6000mm<br>Cut to size for shorter lengths.<br>Spliced together for longer<br>lengths.                                                                                                                                                                                                            |
| Installation         | Boxes to be fixed with countersunk screws every 200mm through back (and both flanges when available) into appropriate backing. Scrim tape to be used on flanges. Finished plaster level to be flush with cover. Allow 3mm recess space for ease of installation, shown in dash line around boxes |
| Print date           | 2022/05/23                                                                                                                                                                                                                                                                                       |
| Page size            | ISO A3 420x297                                                                                                                                                                                                                                                                                   |
| Print file           | blindspace s100x100ss with standard roller.dwg                                                                                                                                                                                                                                                   |